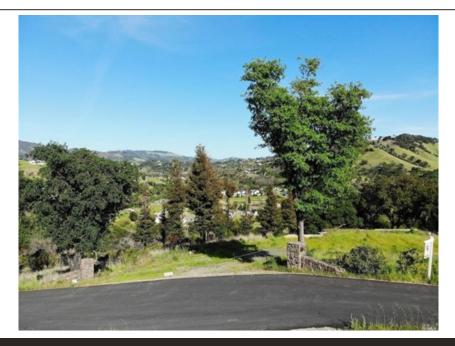

## \$ 450,000

Don't miss this opportunity to build your dream home on 5465 Foothill Wikiup Bridge Way Road. This unique 3-acre parcel offers expansive eastern views towards Reibli Valley and Fountaingrove with Santa Rosa to the south and southwest. Enjoy breathtaking sunrises and mountain vistas. With a sunny exposure, you'll enjoy plenty of natural light and warmth. Located in a serene private rural community, this homesite offers ultimate privacy. The gently sloping terrain of this lot presents an opportunity for fully usable space and includes a well. This property offers expedited planning approval and comes shovel ready with complete house plans and has had all soil tests completed and a 4 bathroom septic system has been approved and permitted. Conveniently located just minutes from Highway 101, 10 minutes from the airport and downtown Windsor, and 15 minutes from the Healdsburg Plaza. No need to wait to build your dream house. If not now, when?