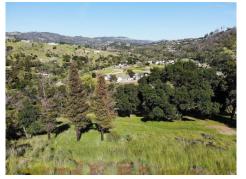

## \$ 450,000

Don't miss this opportunity to build your dream home on 5465 Foothill Wikiup Bridge Way Road. This unique 3-acre parcel offers expansive eastern views towards Reibli Valley and Fountaingrove with Santa Rosa to the south and southwest. Enjoy breathtaking sunrises and mountain vistas. With a sunny exposure, you'll enjoy plenty of natural light and warmth. Located in a serene private rural community, this homesite offers ultimate privacy. The gently sloping terrain of this lot presents an opportunity for fully usable space and includes a well. This property offers expedited planning approval and comes shovel ready with complete house plans and has had all soil tests completed and a 4 bathroom septic system has been approved and permitted. Conveniently located just minutes from Highway 101, 10 minutes from the airport and downtown Windsor, and 15 minutes from the Healdsburg Plaza. No need to wait to build your dream house. If not now, when?