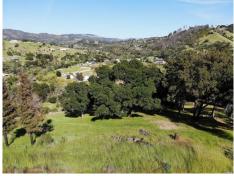

## \$ 450,000

Don't miss this opportunity to build your dream home on 5465 Foothill Wikiup Bridge Way Road. This unique 3-acre parcel offers expansive eastern views towards Reibli Valley and Fountaingrove with Santa Rosa to the south and southwest. Enjoy breathtaking sunrises and mountain vistas. With a sunny exposure, you'll enjoy plenty of natural light and warmth. Located in a serene private rural community, this homesite offers ultimate privacy. The gently sloping terrain of this lot presents an opportunity for fully usable space and includes a well. This property offers expedited planning approval and comes shovel ready with complete house plans and has had all soil tests completed and a 4 bathroom septic system has been approved and permitted. Conveniently located just minutes from Highway 101, 10 minutes from the airport and downtown Windsor, and 15 minutes from the Healdsburg Plaza. No need to wait to build your dream house. If not now, when?