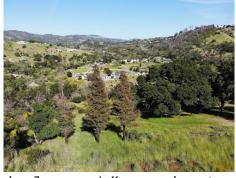

## \$ 450,000

Don't miss this opportunity to build your dream home on 5465 Foothill Wikiup Bridge Way Road. This unique 3-acre parcel offers expansive eastern views towards Reibli Valley and Fountaingrove with Santa Rosa to the south and southwest. Enjoy breathtaking sunrises and mountain vistas. With a sunny exposure, you'll enjoy plenty of natural light and warmth. Located in a serene private rural community, this homesite offers ultimate privacy. The gently sloping terrain of this lot presents an opportunity for fully usable space and includes a well. This property offers expedited planning approval and comes shovel ready with complete house plans and has had all soil tests completed and a 4 bathroom septic system has been approved and permitted. Conveniently located just minutes from Highway 101, 10 minutes from the airport and downtown Windsor, and 15 minutes from the Healdsburg Plaza. No need to wait to build your dream house. If not now, when?