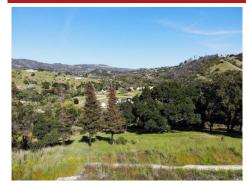

## \$ 450,000

Don't miss this opportunity to build your dream home on 5465 Foothill Wikiup Bridge Way Road. This unique 3-acre parcel offers expansive eastern views towards Reibli Valley and Fountaingrove with Santa Rosa to the south and southwest. Enjoy breathtaking sunrises and mountain vistas. With a sunny exposure, you'll enjoy plenty of natural light and warmth. Located in a serene private rural community, this homesite offers ultimate privacy. The gently sloping terrain of this lot presents an opportunity for fully usable space and includes a well. This property offers expedited planning approval and comes shovel ready with complete house plans and has had all soil tests completed and a 4 bathroom septic system has been approved and permitted. Conveniently located just minutes from Highway 101, 10 minutes from the airport and downtown Windsor, and 15 minutes from the Healdsburg Plaza. No need to wait to build your dream house. If not now, when?